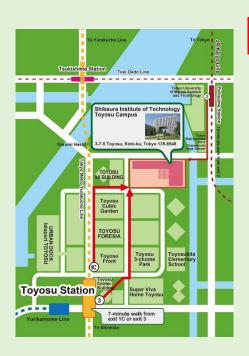

## Shibaura Institute of Technology Toyosu Campus

3-7-5 Toyosu, Koto-ku, Tokyo 135-8548 •Tokyo Metoro Yurakucho Line, Toyosu Station - 7-min walk from exit 1C or 3 •YURIKAMOME Line, Toyosu Station - 9-min walk from Toyosu Station